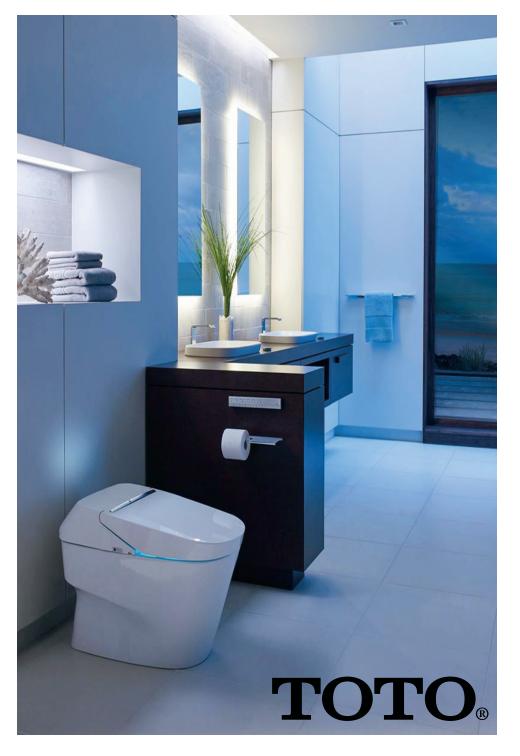

## **NEOREST 750H**

The Neorest 750H with Actilight technology is truly a revolutionary innovation at the peak of luxury.

This intelligent toilet uses an integrated UV light and special glaze to break down dirt and grime in the bowl, and rinses it clean with ewater+.

And with other features like a heated seat, deodorizer and warm water sprays, Neorest 750H delivers an unparalleled sense of relaxation to you in the most comforting and refreshing ways possible.

## **Features**

- Tornado/Siphon Jet Flushing System
- Actilight UV light cleaning system built in lid
- CeFiONtect™ ceramic glaze a highly smoothed surface for easier cleaning
- Dual Flush Function (1.0GPF/3.8LPF and 0.8GPF/3.0LPF)
- Universal Height
- Washlet® with three wash modes (front, rear, soft)
- Oscillating and Pulsing Comfort Washing
- Auto Lid open/close, Auto Flush
- Automatic Air Purfying System
- Adjustable Heated Seat
- Adjustable Spray Position
- Programmable Energy Saver System
- Back-up Manual Flush
- ewater+® mists the bowl with Electrolyzed Water, reducing the need for harsh cleaning chemicals
- Multifunctional Remote Control
- ADA Compliant